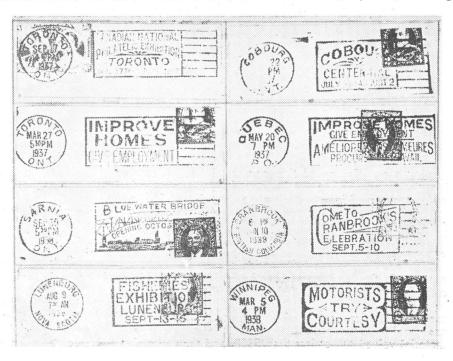

#### PART XI

Although showing little increase over previous years in the total number of Slogans recorded, yet 1937 and 1938 seems to present a wider diversity of advertisements and directives, from new smaller towns of use. "Improve Homes. Give Employment," was a new issue in 1937, whilst in 1938 the "Save Time. Use Air Mail" reappeared, again from the Prairie Towns. Brantford's Diamond Jubilee, Centenary Celebrations at Sherbrooke, Coburg and Picton, and the Canadian National Philatelic Exhibition at Toronto are among the Special event Slogans used in 1937, but most prominent in this year was the Flag Cancellation for the occasion of the Coronation of King George VI and Queen Elizabeth on May 12th. The following year Kingston's Centenary Old Home Week, Cranbrook's Celebrations, Fisheries Exhibition at Lunenburg

were among the special events which were advertised. Another Special to appear was the "Blue Water Bridge Opening October 8" from Sarnia, connecting that town to Huron on the U.S.A. side of the waterway.